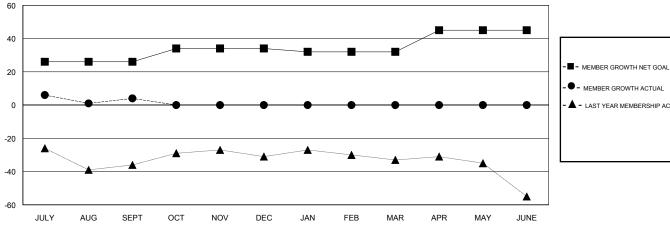

## LOCATION PENNSYLVANIA

**GMT CA** 

|                       | Club          | s         |               | Members               |                           |                         |                                              |
|-----------------------|---------------|-----------|---------------|-----------------------|---------------------------|-------------------------|----------------------------------------------|
| RESULTS FOR 2018-2019 |               |           |               | RESULTS FOR 2018-2019 |                           |                         |                                              |
| QUARTER               | NEW CLUB GOAL | NEW CLUBS | DROPPED CLUBS | QUARTER               | MEMBER GROWTH NET<br>GOAL | MEMBER GROWTH<br>ACTUAL | DROPPED MEMBERS ACTUAL (including transfers) |
| JULY/AUG/SEPT         | 1             | 0         | 0             | JULY/AUG/SEPT         | 26                        | 17                      | 13                                           |
| OCT/NOV/DEC           | 0             | 0         | 0             | OCT/NOV/DEC           | 8                         | 0                       | 0                                            |
| JAN/FEB/MAR           | 0             | 0         | 0             | JAN/FEB/MAR           | -2                        | 0                       | 0                                            |
| APR/MAY/JUNE          | 1             | 0         | 0             | APR/MAY/JUNE          | 13                        | 0                       | 0                                            |

## GOALS AND ACTUAL MEMBERS CUMULATIVE

| DROPPED CLUBS: 0  DROPPED MEMBERS |        | 7 CLUBS OF 40 ADDED 1 OR MORE<br>NEW MEMBERS | GENDER DISTRIBUTION  MALE 868 (78.27%)  FEMALE 241 (21.73%)  Women Percentage Fiscal Year Goal: 24% |     |
|-----------------------------------|--------|----------------------------------------------|-----------------------------------------------------------------------------------------------------|-----|
| DECEASED                          | 5      | CLICK HERE FOR CUMULATIVE                    | TOTAL FAMILY UNIT MEMBERS                                                                           | 191 |
| CLUB CANCELLED OTHER              | 0<br>8 | MEMBERSHIP DATA                              | FAMILY MEMBERS PAYING HALF DUES                                                                     | 100 |
| TOTAL                             | 13     |                                              |                                                                                                     |     |